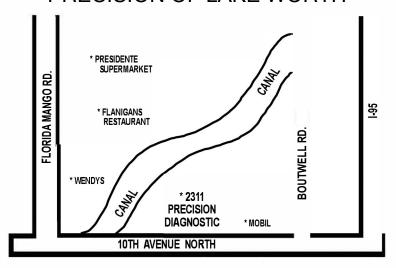

## PRECISION OF LAKE WORTH

FROM I-95: Exit on 10th Avenue North West (Left). Pass Boutwell Rd. Pass gas station (Mobil) and make a Right into the Plaza (before the canal).

FROM TURNPIKE: Exit on Lake Worth Rd. East. Make a Left on Congress Ave. Then make a Right on 10th Avenue North. Pass Florida Mango Rd. Plaza will be on your Left before Boutwell Rd.