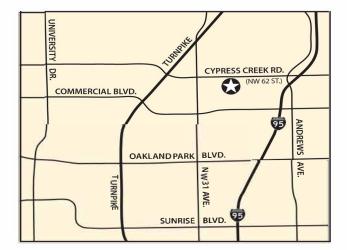

## CYPRESS CREEK MRI

From I-95: Exit on Cypress Creek Rd. Exit 33
Go West on Cypress Creek Rd.

Turn left on NW 21st Ave.

Then turn right into Cypress Creek Medical Pavilion.

From Turnpike: Exit on Coconut Creek Parkway

Exit of Cocondic Greek Parkway

Exit 67. Go straight on 814 Atlantic Blvd.

Follow NW 31st Ave. to W. Atlantic Blvd. Turn left.

Follow W. Atlantic Blvd. to Powerline Rd. Turn right.

Follow Powerline Rd. to W. Cypress Creek Rd. Turn right.

Take W. Cypress Creek Rd. to NW 21st Ave. Turn left.

Then turn right into Cypress Creek Medical Pavilion