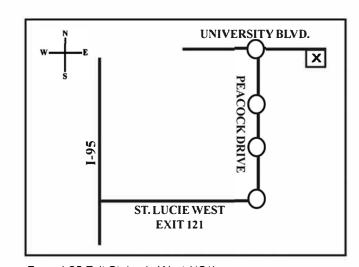

## PRECISION OF PORT ST. LUCIE

From: I-95 Exit St. Lucie West (121).
Go East to first light (Peacock Dr.)
Make left (Go North) 3 Road Traffic Lights is University Blvd.
Make Right.
Go East and we will be on the right.
(Across from Tradition Fields)