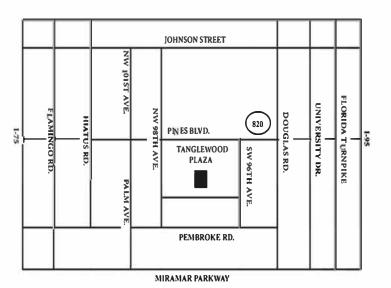

## PINES IMAGING

From Turnpike: Exit on Pines Blvd, Go West to S.W 96th Ave and make a left, then make an immediate right turn into TangleWood Plaza. (we are on the left hand side behind Starbucks)

From I-95: Exit on Hollywood Blvd (Turns into Pines Blvd), Go West to S.W 96th Ave and make a left, then make an immediate right turn into Tanglewood Plaza. (we are on the left hand side behind Starbucks)

From I-75: Exit on Pines Blvd, Go East pass Palm Ave, then make a right on N.W 98th Ave into Tanglewood Plaza. (we are right behind Starbucks)